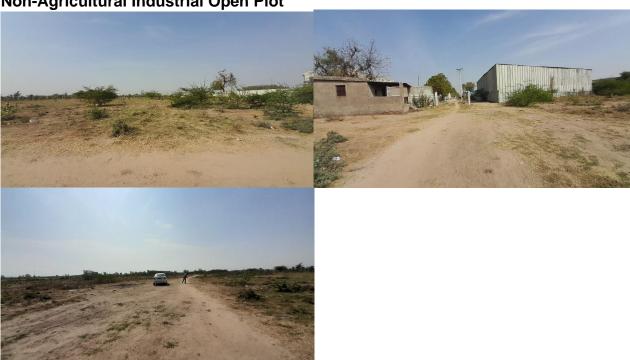

| 1 | Name and address of the Borrower                 | M/S. HARU WORLDWIDE P<br>PVT. LTD.)                      | VT LTD (ERSTWHILE BRR UDHYC                                                   | G   |
|---|--------------------------------------------------|----------------------------------------------------------|-------------------------------------------------------------------------------|-----|
|   |                                                  | Office Address: 308 Shukan<br>Ahmedabad,Gujarat PIN: 380 | Business Center, Swastik Cross Roa                                            | ad, |
| 2 | Name and address of Branch, the secured creditor | _                                                        | nt Branch, Paramsiddhi Complex, 2 <sup>nd</sup><br>sbridge Ahmedabad-380 006. |     |
| 3 | Description of the                               | Property ID No                                           | Details of Property                                                           |     |
|   | immovable secured                                | SBIN 070220240003                                        | Non-Agricultural Industrial Land                                              |     |
|   | assets to be sold.                               | Property Location:                                       | located at Survey/Block No. 525                                               |     |
|   |                                                  | 2888+469 Iyava, Gujarat                                  | Paiki (Old Survey/block No 181                                                |     |
|   | (scan here for Direct Link to E-                 |                                                          | Paiki) admeasuring 5968.90 Sq.                                                |     |
|   | auction website)                                 |                                                          | mtr., situated at lying and being at                                          |     |
|   |                                                  |                                                          | Mouje Rupavati, Taluka Sanand,                                                |     |
|   |                                                  |                                                          | in the Registration Sub-district of                                           |     |
|   |                                                  |                                                          | Sanand and District of                                                        |     |
|   |                                                  |                                                          | Ahmedabad.                                                                    |     |
|   |                                                  | SBIN 070220240004                                        | Non-Agricultural Industrial Land                                              |     |
|   |                                                  | Property Location:                                       | located at Survey/Block No. 529                                               |     |
|   |                                                  | 2888+VHJ Iyava, Gujarat                                  | Paiki (Old Survey/block No 183                                                |     |
|   |                                                  |                                                          | Paiki) admeasuring 6067.00 Sq.                                                |     |
|   |                                                  |                                                          | mtr., situated at lying and being at                                          |     |
|   |                                                  |                                                          | Mouje Rupavati, Taluka Sanand,                                                |     |
|   |                                                  |                                                          | in the Registration Sub-district of                                           |     |
|   |                                                  |                                                          | Sanand and District of                                                        |     |
|   |                                                  |                                                          | Ahmedabad.                                                                    |     |
|   |                                                  |                                                          |                                                                               |     |
|   |                                                  |                                                          |                                                                               |     |
|   |                                                  | ODIN 0700000 10005                                       | Nieus Applicational III I at 22 I I                                           |     |
|   |                                                  | SBIN 070220240005                                        | Non-Agricultural Industrial Land                                              |     |
|   |                                                  | Property Location:                                       | located at Survey/Block No. 530                                               |     |
|   |                                                  | 2888+Q83 Iyava, Gujarat                                  | (Old Survey/block No 184)                                                     |     |
|   |                                                  |                                                          | admeasuring 3237.00 Sq. mtr.,                                                 |     |